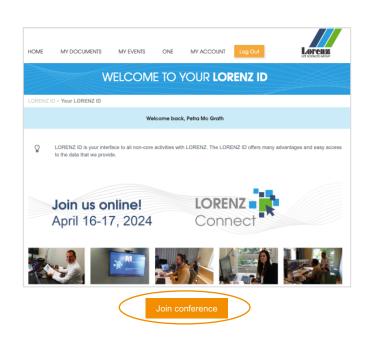

### 1.1 I am having trouble accessing the LORENZ Connect page. How do I find it?

- First, please check that you have your current LORENZ ID login data.
- Log in using your LORENZ ID

• Click the orange "Join conference" button directly below the image

- Select the LORENZ Connect
  2024 tab
- If this doesn't work, please e-mail us at <u>connect@lorenz.cc</u>.