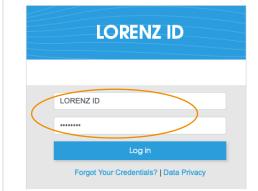

### 1.1 I am having trouble accessing the LORENZ Connect page. How do I find it?

- First, please check that you have your current LORENZ ID login data.
- Log in using your LORENZ ID

• Click the orange "Join conference" button directly below the image