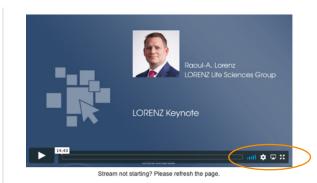

#### 3.3 When I click on Join Session, the stream does not start. What should I do?

- Start the stream at the provided time from the agenda.
- Please refresh your page, the stream can take some time to load.