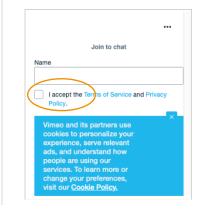

#### 2.1 I cannot ask a question. What should I do?

• To join the chat, first please accept the cookies settings from vimeo.

- Fill in your name and accept the <u>Terms of Service</u> and <u>Privacy Policy</u>.
- Click "Join"

|      |                      |              |               | •••  |
|------|----------------------|--------------|---------------|------|
|      |                      | Join to ch   | nat           |      |
| Name |                      |              |               |      |
| Petr | a                    |              |               |      |
| _    | accept the<br>olicy. | Terms of Ser | rvice and Pri | vacy |
|      |                      |              | Join          |      |