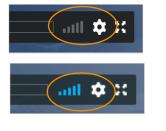

#### 3.4 There is no sound. What should I do?

 First check directly at the bottom of the streaming window if your audio is turned on (icon is colored).

> If the icon is not colored, you can unmute your stream by clicking on the icon.

- audio is muted
- audio is turned on
- Next, ensure that your computer audio is turned on.
- Go to the audio icon at the bottom of your computer screen and check your sound settings.