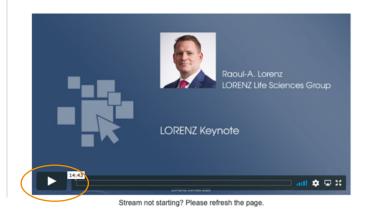

#### 3.3 When I click on Join Session, the stream does not start. What should I do?

- Start the stream at the provided time from the agenda.
- Please refresh your page, the stream can take some time to load.