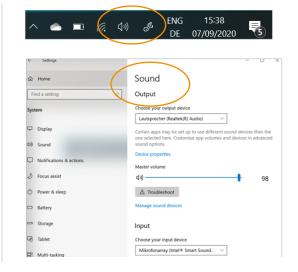

#### 3.4 There is no sound. What should I do?

 First check directly at the bottom of the streaming window if your audio is turned on (icon is colored).

> If the icon is not colored, you can unmute your stream by clicking on the icon.

- audio is muted
- audio is turned on
- Next, ensure that your computer audio is turned on.
- Go to the audio icon at the bottom of your computer screen and check your sound settings.